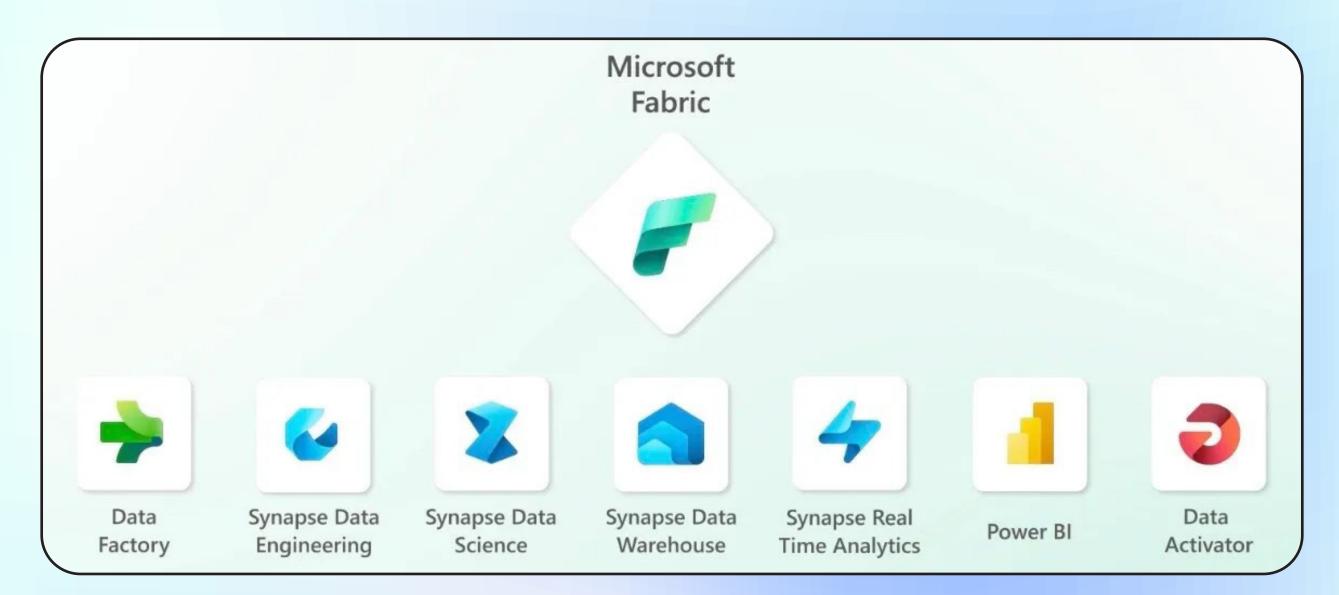

# Introducing Microsoft Fabric

A Unified Analytics Solution

Combines Data Factory, Synapse Analytics, Data Explorer, and Power BI.

# Provides a single, secure, and integrated platform for all data needs.

# Supports data integration, engineering, real-time analytics, and BI.

**Microsoft Fabric Services** 

06