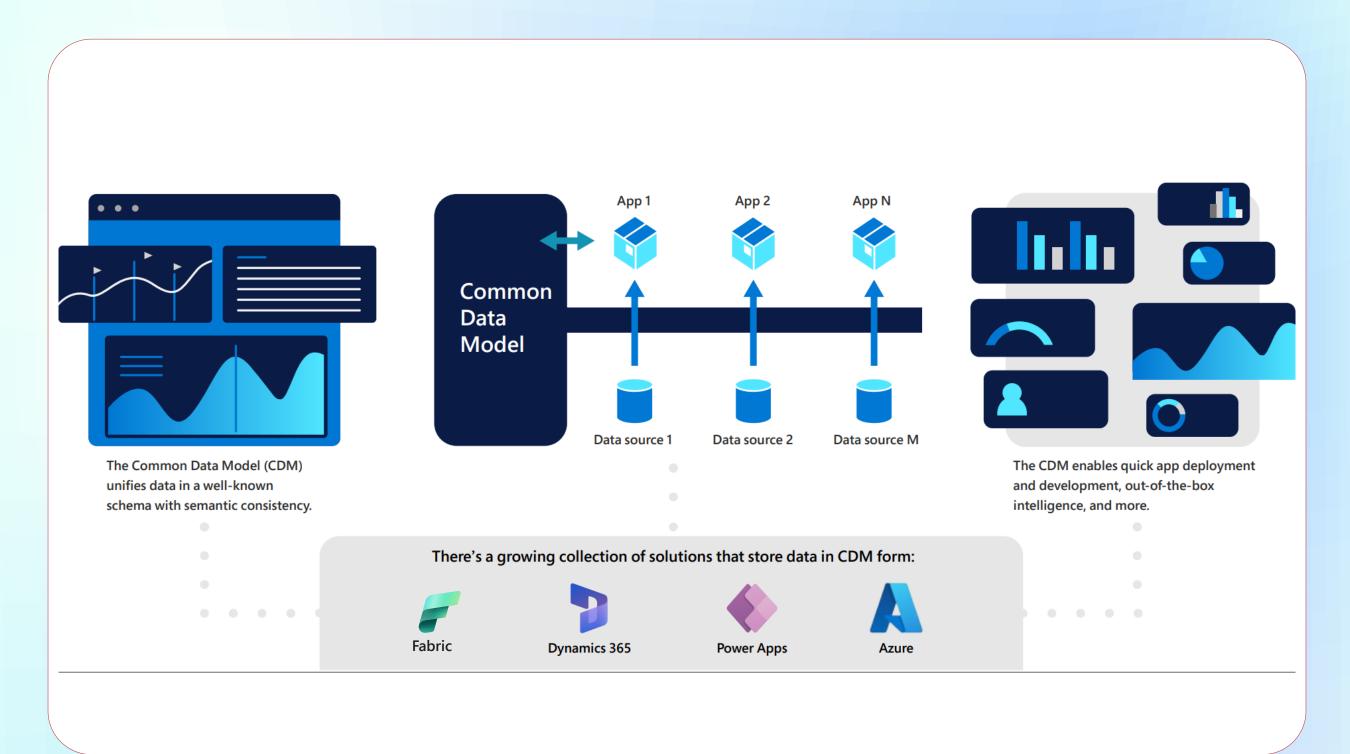

# Introducing Microsoft Fabric

A Unified Analytics Solution

Combines Data Factory, Synapse Analytics, Data Explorer, and Power BI.

# Provides a single, secure, and integrated platform for all data needs.

# Supports data integration, engineering, real-time analytics, and BI.

**Microsoft Fabric Services** 

06