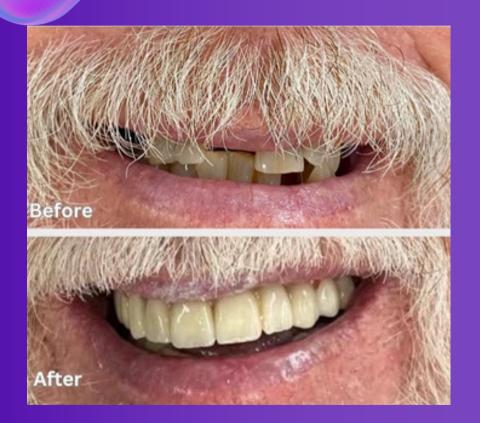

### IS ALL-ON-6 THE ULTIMATE SOLUTION FOR A STRONGER SMILE?

All-on-6 dental implants in Delhi provide a full-arch restoration using six strategically placed implants, offering a permanent and natural-looking solution for missing teeth.

Stronger bite and improved chewing ability

Natural aesthetics with a fixed, long-lasting smile

No need for removable dentures

No need for removable dentures

Located in New Delhi, <u>32 Strong Dental</u> provides expert All-on-6 implant treatments using advanced technology and personalized care to restore confidence in your smile.