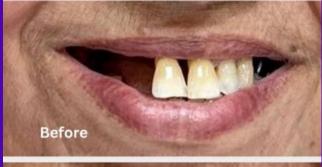

### WHAT IS ALL-ON-4?

After

All-on-4 dental implants in Delhi provide a permanent, full-arch replacement using just four implants, offering a stable and natural-looking smile.

Immediate function with a same-day fixed prosthesis

Cost-effective compared to traditional implants

No need for bone grafting in most cases

Restores chewing efficiency and confidence

Located in New Delhi, <u>32 Strong Dental</u> offers state-of-the-art All-on-4 dental implant solutions with advanced technology and personalized care to help you regain a confident, natural smile.