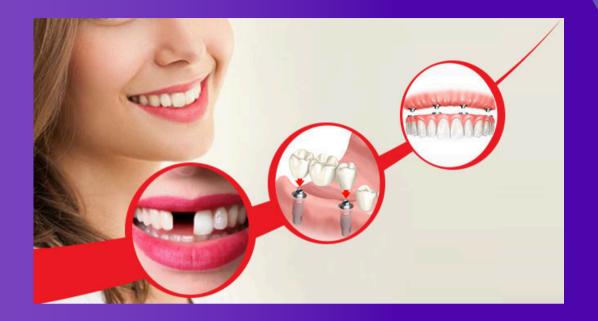

#### Full Mouth Dental Implants in Delhi

## ARE FULL MOUTH DENTAL IMPLANTS THE KEY TO YOUR PERFECT SMILE?

Full mouth dental implants are a permanent solution for replacing missing teeth, offering a natural look, strong bite, and long-lasting results.