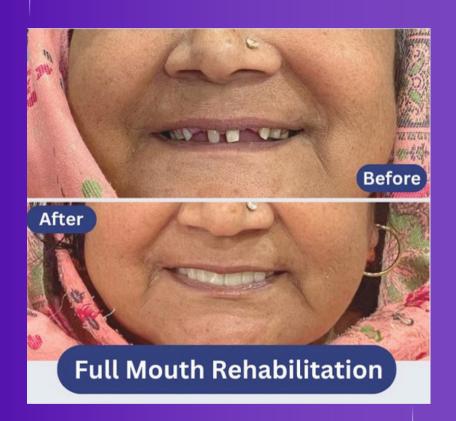

#### Full Mouth Dental Implants in Delhi

## ARE FULL MOUTH DENTAL IMPLANTS THE KEY TO YOUR PERFECT SMILE?

Full mouth dental implants are a permanent solution for replacing missing teeth, offering a natural look, strong bite, and long-lasting results.